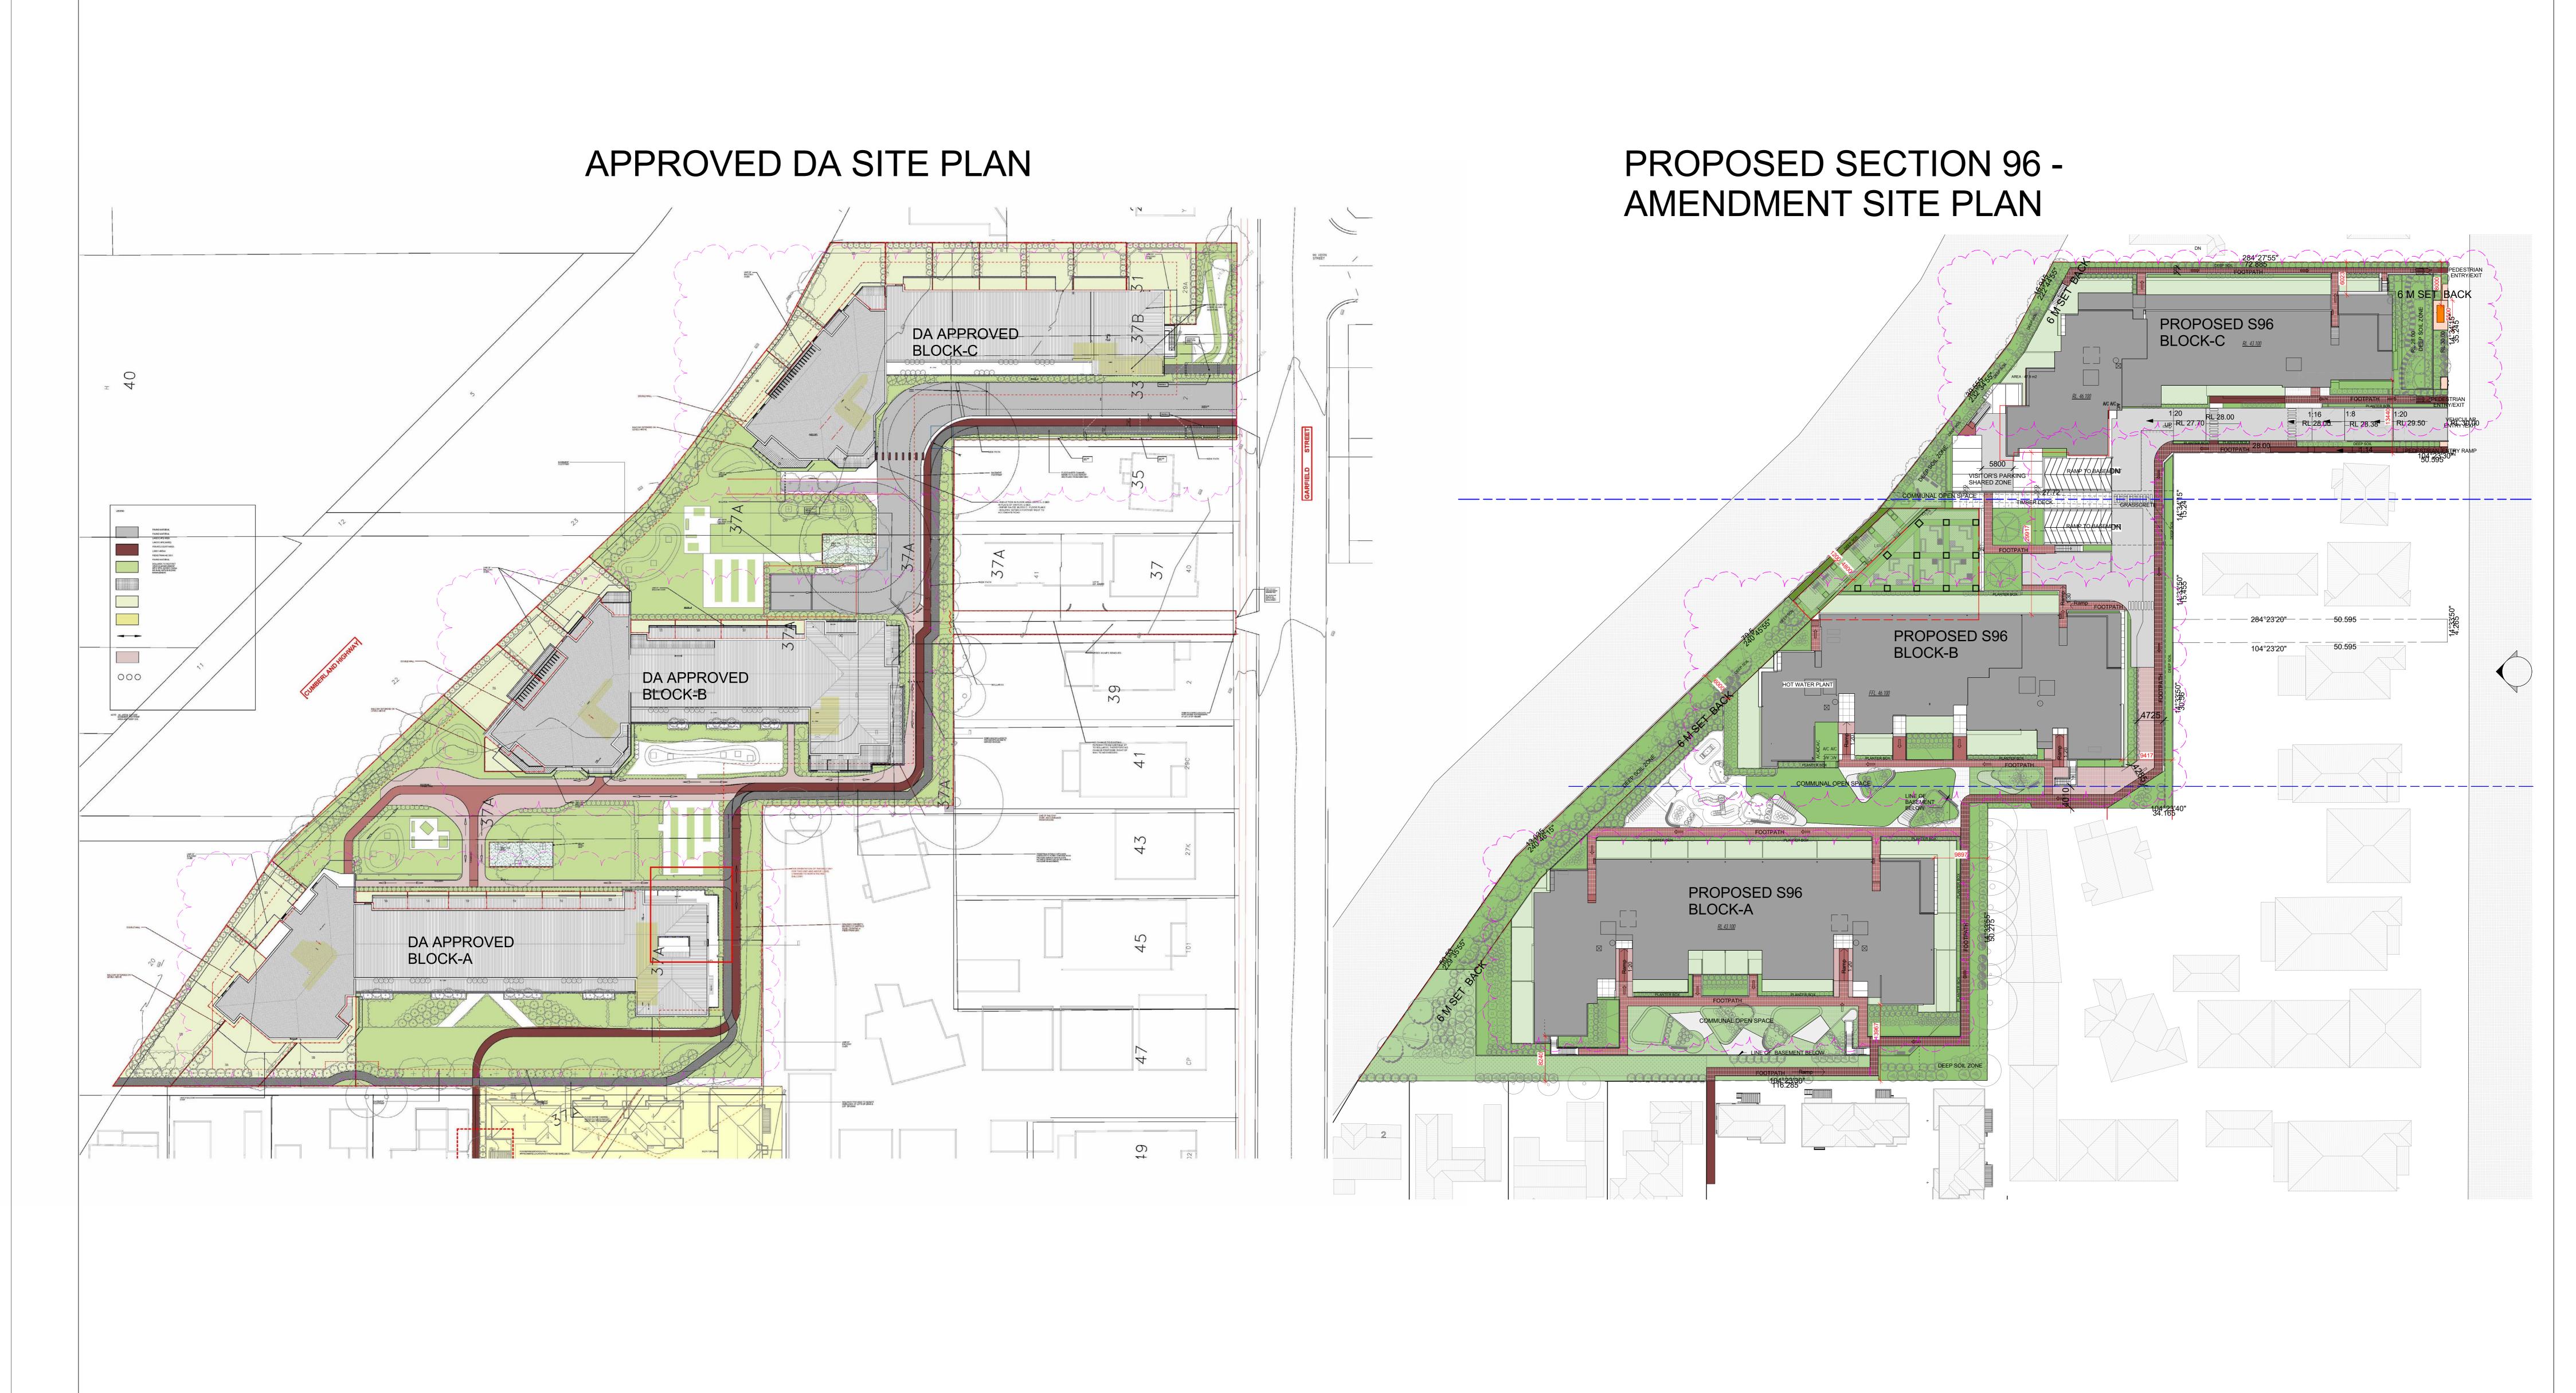

| DRAWING TITLE: |                   |
|----------------|-------------------|
| ľ              | NOTIFICATION PLAN |
|                |                   |

|                                                                      | S96 ISSUE       |             |            |  |  |
|----------------------------------------------------------------------|-----------------|-------------|------------|--|--|
| PROJECT No.                                                          | DATE: 29/11/17  | DRAWING No: | REV:       |  |  |
| DRAWN BY: Author                                                     | SCALE:<br>1:250 | 2           | ISSUED BY: |  |  |
| C:\Users\divya\Documents\Garfield St 31-37B Basement _SF_V16_divya.r |                 |             |            |  |  |