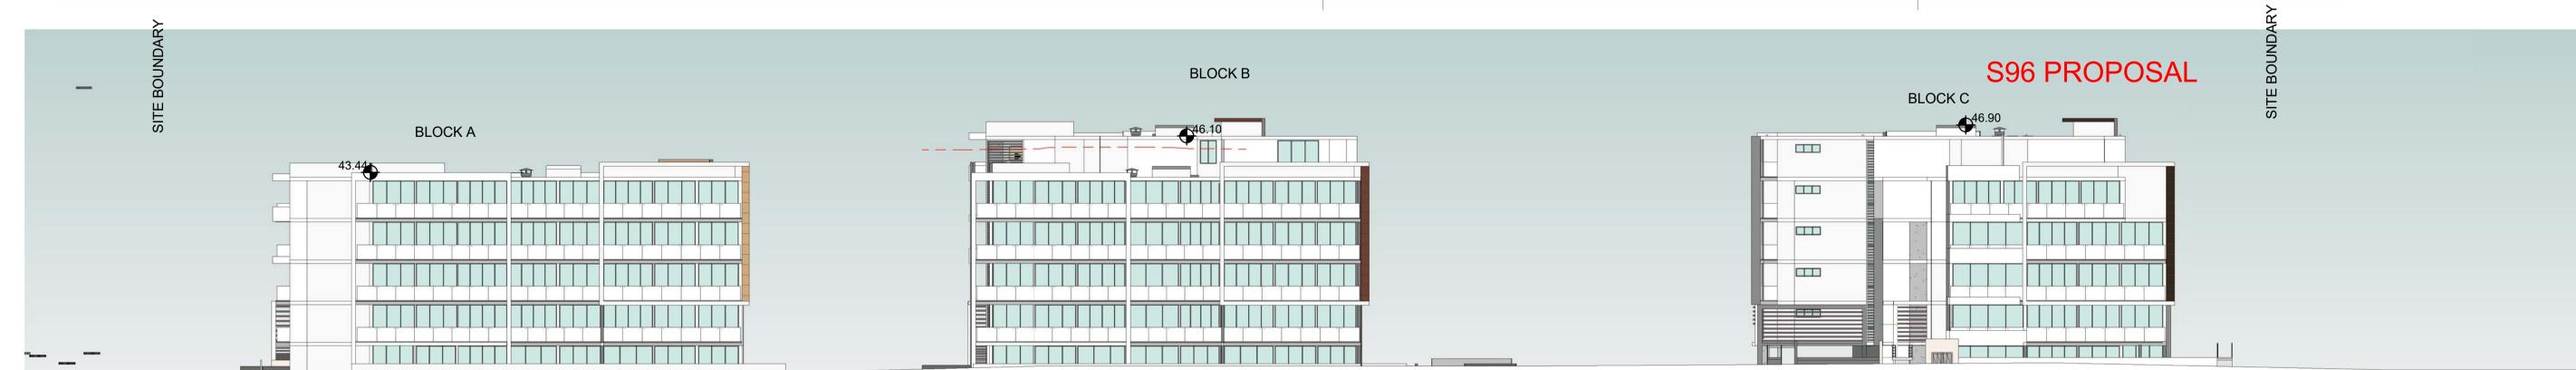

BLOCK A

## CUMBERLAND HIGHWAY ELEVATION 1:250





## GARFIELD STREET 2 GARF 1:250

GENERAL NOTES: THIS DRAWING IS THE EXCLUSIVE PROPERTY OF THE DEVELOPER & THE REPRODUCTION OF ANY PART WITHOUT THE PRIOR WRITTEN CONSENT OF THE DEVELOPER IS A VIOLATION OF APPLICABLE LAWS. IN NO EVENT SHALL THE DEVELOPER BE HELD LIABLE FOR SPECIAL COLLATERAL, INCIDENTAL OR CONSEQUENTIAL LIABILITY IN CONNECTION WITH THE USE OF THIS DIGITAL DATA ONCE RELEASED FROM THE DEVELOPER'S OFFICE. THIS DRAWING IS TO BE READ & UNDERSTOOD IN CONJUNCTION WITH THE STRUCTURAL, MECHANICAL, ELECTRICAL & / OR ANY OTHER CONSULTANT'S DOCUMENTATION AS MAY BE APPLICABLE TO THE PROJECT PRIOR TO THE START OF ANY WORKS DESCRIPTION



|  | <b>\</b> 02 9636 2465      | 02 9688 4762 |                                                                            | <b>⊕</b> www.bathla.com.a