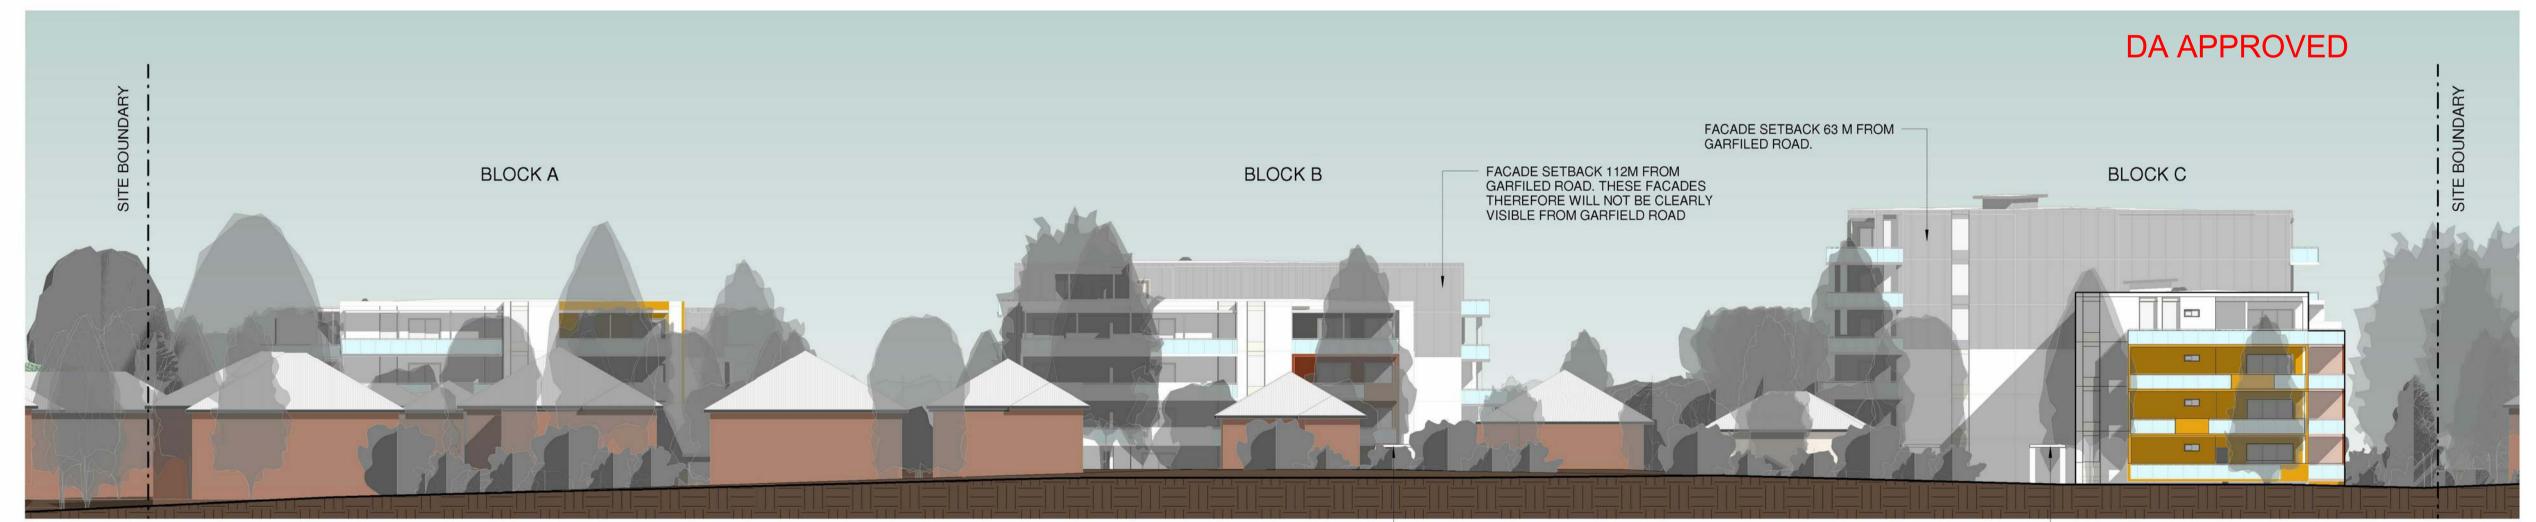

## GARFIELD STREET 2 GARF 1:250

GENERAL NOTES: THIS DRAWING IS THE EXCLUSIVE PROPERTY OF THE DEVELOPER & THE REPRODUCTION OF ANY PART WITHOUT THE PRIOR WRITTEN CONSENT OF THE DEVELOPER IS A VIOLATION OF APPLICABLE LAWS. IN NO EVENT SHALL THE DEVELOPER BE HELD LIABLE FOR SPECIAL COLLATERAL, INCIDENTAL OR CONSEQUENTIAL LIABILITY IN CONNECTION WITH THE USE OF THIS DIGITAL DATA ONCE RELEASED FROM THE DEVELOPER'S OFFICE. THIS DRAWING IS TO BE READ & UNDERSTOOD IN CONJUNCTION WITH THE STRUCTURAL, MECHANICAL, ELECTRICAL & / OR ANY OTHER CONSULTANT'S DOCUMENTATION AS MAY BE APPLICABLE TO THE PROJECT PRIOR TO THE START OF ANY WORKS DESCRIPTION